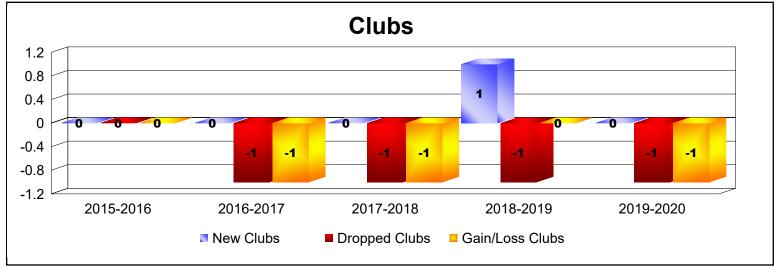

District 9 SW As of June 2020 Cumulative

| Year      | New<br>Clubs | Dropped<br>Clubs | Gain/<br>Loss<br>Clubs | New<br>Members | Charter<br>Members | Reinstate<br>Members | Transfer<br>Members | Total<br>Member<br>Added | Total<br>Members<br>Dropped | Gain/<br>Loss<br>Members |
|-----------|--------------|------------------|------------------------|----------------|--------------------|----------------------|---------------------|--------------------------|-----------------------------|--------------------------|
| 2015-2016 | 0            | 0                | 0                      | 103            | 0                  | 8                    | 5                   | 116                      | -118                        | -2                       |
| 2016-2017 | 0            | -1               | -1                     | 155            | 0                  | 13                   | 5                   | 173                      | -177                        | -4                       |
| 2017-2018 | 0            | -1               | -1                     | 122            | 0                  | 12                   | 2                   | 136                      | -178                        | -42                      |
| 2018-2019 | 1            | -1               | 0                      | 128            | 20                 | 14                   | 4                   | 166                      | -170                        | -4                       |
| 2019-2020 | 0            | -1               | -1                     | 67             | 3                  | 4                    | 0                   | 74                       | -147                        | -73                      |
| Average   | 0            | -1               | -1                     | 115            | 5                  | 10                   | 3                   | 133                      | -158                        | -25                      |