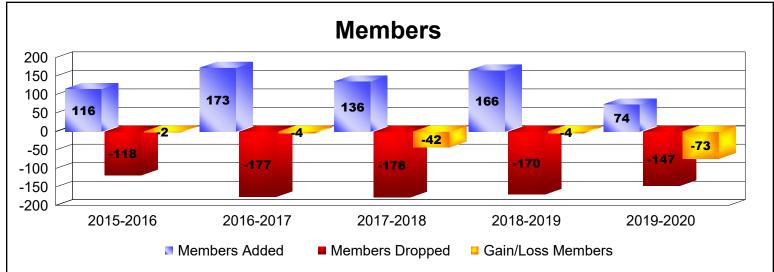

District 9 SW As of June 2020 Cumulative

| Year      | New<br>Clubs | Dropped<br>Clubs | Gain/<br>Loss<br>Clubs | New<br>Members | Charter<br>Members | Reinstate<br>Members | Transfer<br>Members | Total<br>Member<br>Added | Total<br>Members<br>Dropped | Gain/<br>Loss<br>Members |
|-----------|--------------|------------------|------------------------|----------------|--------------------|----------------------|---------------------|--------------------------|-----------------------------|--------------------------|
| 2015-2016 | 0            | 0                | 0                      | 103            | 0                  | 8                    | 5                   | 116                      | -118                        | -2                       |
| 2016-2017 | 0            | -1               | -1                     | 155            | 0                  | 13                   | 5                   | 173                      | -177                        | -4                       |
| 2017-2018 | 0            | -1               | -1                     | 122            | 0                  | 12                   | 2                   | 136                      | -178                        | -42                      |
| 2018-2019 | 1            | -1               | 0                      | 128            | 20                 | 14                   | 4                   | 166                      | -170                        | -4                       |
| 2019-2020 | 0            | -1               | -1                     | 67             | 3                  | 4                    | 0                   | 74                       | -147                        | -73                      |
| Average   | 0            | -1               | -1                     | 115            | 5                  | 10                   | 3                   | 133                      | -158                        | -25                      |